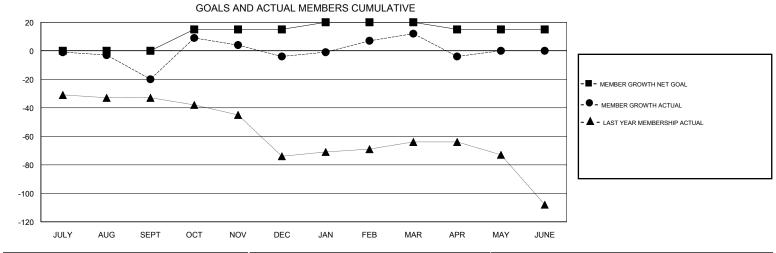

## JOOST PAIJMANS **LOCATION TURKEY GMT CA** Clubs Members RESULTS FOR 2017-2018 RESULTS FOR 2017-2018 NEW CLUB GOAL NEW CLUBS DROPPED CLUBS MEMBER GROWTH NET MEMBER GROWTH DROPPED QUARTER QUARTER GOAL ACTUAL MEMBERS ACTUAL (including transfers) 0 0 0 0 24 JULY/AUG/SEPT JULY/AUG/SEPT 15 40 24 OCT/NOV/DEC OCT/NOV/DEC

JAN/FEB/MAR

APR/MAY/JUNE

5

-5

23

15

0

0